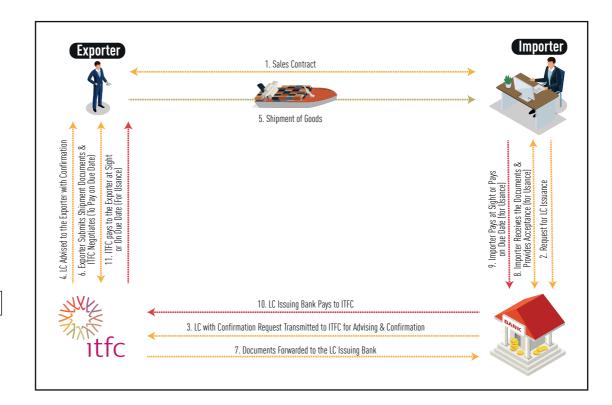

Often times, the exporter wants payment assurance from an investment grade financial institution prior to shipping the goods. To support the smooth flow of international trade, ITFC has launched 'LC Confirmation' product to cater to the requirements of the exporters.

The product, which is an un-funded trade solution, is designed with the view to supporting the cross-border trade and thus contribute to the economic growth of both the exporting and importing countries.

A Confirmation issued by ITFC on a Letter of Credit is an undertaking, in addition to that of the LC Issuing Bank, to pay the exporter / supplier of the LC (i.e. Beneficiary) upon submission of complying documents. The solution allows the supplier to have assurance from a credible multi-lateral financial institution, i.e. ITFC, to secure its payment on due date.

The direct beneficiary of this proposition are exporters who want to mitigate the credit and country risks of the LC Issuing Bank by availing the product.