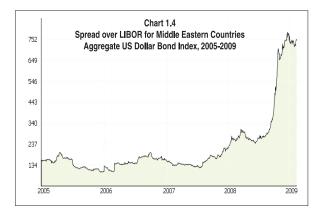

### ECONOMIC PERFORMANCE AND MAJOR DEVELOPMENT ISSUES

| WEAKENING MACROECONOMIC PERFORMANCE         | 19 |
|---------------------------------------------|----|
| ADDRESSING SOCIAL DEVELOPMENT CHALLENGES    | 23 |
| RESPONDING TO GLOBAL DEVELOPMENT CHALLENGES | 24 |