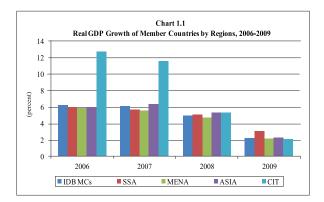

' GDP, will decrease as high-income economies grapple with the realities of economic downturn. According to the World Bank, remittance flows from high-income economies into developing countries reduced (as a percentage of GDP of recipient countries) from 2 percent in 2007 to 1.8 percent in 2008<sup>1</sup>.

#### **Effects of Global Downturn in Member Countries**

During 1429H, the impact of food and energy prices and global financial crisis was increasingly felt in member countries, particularly in terms of economic growth and current account balances.

#### Decelerating economic growth

Economic growth of member countries (as a group) dropped from 6.1 percent in 2007 to 4.9 percent in 2008, and is projected to decelerate further to 2.3 percent in 2009 (Chart 1.1). The trend indicates a



serious setback for member countries in achieving the MDGs and IDB 1440H Vision targets. The least developed member countries (LDMCs)<sup>2</sup> are especially vulnerable to the global economic downturn because of their high dependence on financial inflows and imports by the rich countries that have been hit hard by the global meltdown. Economic growth of LDMCs, which have been experiencing rising trend in recent years, fell from 8.1 percent in 2007 to 5.2 percent in 2008, and is projected to decelerate to 3.8 percent in 2009 (Table 1.1). For non-LDMCs, their economies slowed down from 5.8 percent in 2007 to 4.9 percent in 2008, and are projected to drop to 2.1 percent in 2009.

#### **Declining current account surpluses**

Current account surplus of member countries (as a group) improv