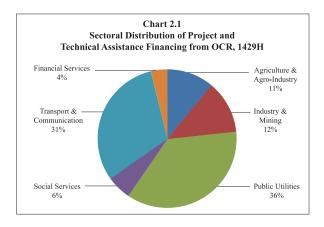

s, public utilities, infrastructure and agricultural development and food security as priority sectors for interventions in member countries.

#### **Assistance by Sectors**

In 1429H, the breakdown of OCR approvals shows that public utilities received the largest allocation of ID563.3 million (\$904.5 million), which represented 36.2 percent of total OCR financing, followed by transport and communications, 31.1 percent or ID485.2 million (\$776 million), industry and mining, ID195.9 million (\$308.6 million) or 12.4 percent, agriculture, ID177.7 million (\$273.9 million), or 11 percent , and social services, 5.6 percent or ID90.8 million (\$139.9 million). The remaining amount of ID59.4 million (\$95 million) or 3.8 percent, was allocated to financial services (Table 2.1 and Chart 2.1).



#### **Assistance by Regions**

In terms of regional distribution of approved operations, IDB development assistance benefited all the regions in which member countries are located. The development assistance targeted 47 member countries and a number of regional and international organisations. Of them, 23 were from Africa, 22 from Asia, and two other member countries were Albania and Turkey. In 1429H, concessional financing approved for African member countries amounted to ID163.1 million (\$255.3 million), while Asian member countries received ID83.6 million (\$130.8 million). A further ID8.8 million (\$13.6 million) was approved for three other member countries-Turkey, Albania, and Suriname-- and ID4.6 million (\$7.2 million) for various regional operations.

| Table 2.1<br>Sectoral D