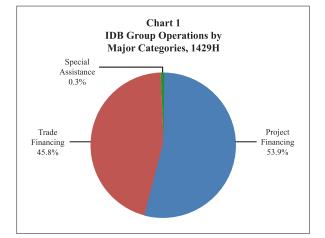

In 1429H (2008), the IDB Group has significantly increased its project financing in member countries totalling ID1.9 billion (\$3.1 billion), a growth of 17 percent over the previous year. The overall financing (including project, trade and grants) to public and private sectors in member countries grew by 5 percent to reach ID3.6 billion (\$5.7 billion). In addition, special crisis-addressing initiatives were introduced by the Bank. The 'Jeddah Declaration Initiative' -which helps member countries address the food crisis and attain food security -- and the 'Special Program for the Development of Africa' which assists member countries in Sub-Saharan Africa to meet the targets of MDGs and IDB 1440H Vision. The Bank plans to scale up the volume of development assistance by at least 15 percent in the current year.