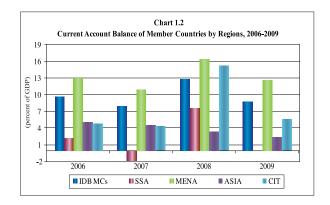

### ECONOMIC PERFORMANCE AND MAJOR DEVELOPMENT ISSUES

| WEAKENING MACROECONOMIC PERFORMANCE         | 19 |
|---------------------------------------------|----|
| ADDRESSING SOCIAL DEVELOPMENT CHALLENGES    | 23 |
| RESPONDING TO GLOBAL DEVELOPMENT CHALLENGES | 24 |