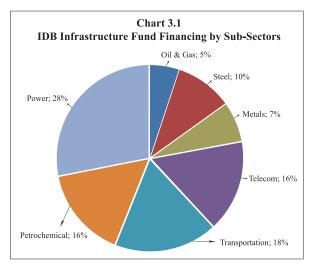

## PROMOTING ECONOMIC DEVELOPMENT: INFRASTRUCTURE AND PRIVATE SECTOR DEVELOPMENT

| INFRASTRUCTURE DEVELOPMENT | 45 |
|----------------------------|----|
| PRIVATE SECTOR DEVELOPMENT | 47 |
| STRENGTHENING CO-FINANCING | 50 |