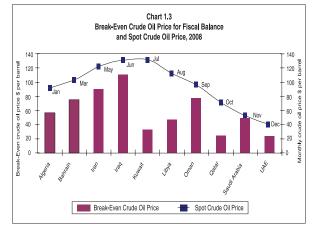

### ECONOMIC PERFORMANCE AND MAJOR DEVELOPMENT ISSUES

| WEAKENING MACROECONOMIC PERFORMANCE         | 19 |
|---------------------------------------------|----|
| ADDRESSING SOCIAL DEVELOPMENT CHALLENGES    | 23 |
| RESPONDING TO GLOBAL DEVELOPMENT CHALLENGES | 24 |